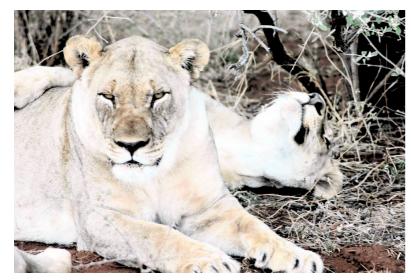

### TRAVEL

Lazy lionesses ... engorged bellies show they have recently eaten.

# Madikwe is a truly special place

I did wonder, though, whether their curiosity and the lack of watchful adults in the vicinity might well end in tragedy.

Mind you, the other side of the so-called tragedy coin is survival and we see that clearly on another drive, when Chris hears on the radio that another vehicle has seen some female lions near a main road. We quickly find them and note their distended bellies – a sure sign they have recently eaten, and eaten well.

The females wander slowly into the bush towards a low-hanging tree – and we quickly see what is happening. The group has recently killed a wildebeest and the lifeless animal, its sightless eyes staring nowhere, is being guarded jealously by a gorged male lion. He has had so much to eat he looks as though he will fall asleep at any minute ... and makes his displeasure plain when the females come too close.