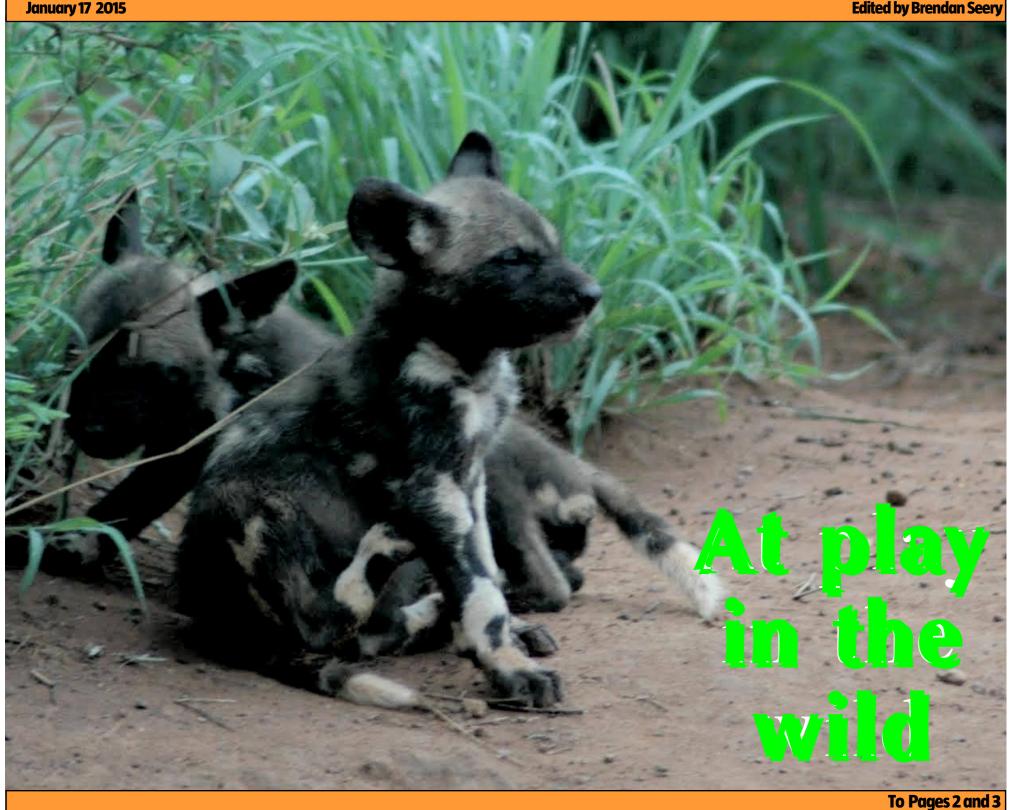

We're a little bit chilly, damp in places ... but in the African bush, rain is a cause for celebration. It means renewal, it means new life, it means promise and optimism.

Those philosophical sentiments are beyond the ken of the fat African wild dog puppies frolicking outside their den in a corner of Madikwe Game Reserve. All they know is that life is good. They have friends to play with. They have old bones to gnaw on and, just beyond their sight, they know one of the pack adults is keeping a wary eye on them

Like all youngsters, they are unco-ordinated and it is amusing to watch them overbalance – often – as they play. It is interesting to think that in a few short months, they will become part of the bush's most effective killing machine ... a pack of wild dogs.