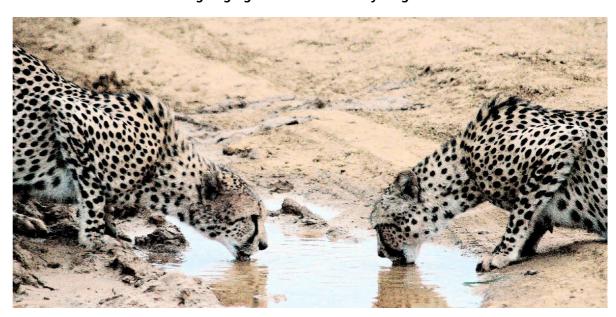

Bush breakfast ... adult wild dogs regurgitate food to fee the young.

Camouflage ... two cheetahs share the waterhole.

among the pups and they mob the

Chris says the noise is the Alpha female (wild dogs are a matriarchal group) ordering the other adults to regurgitate meat they have eaten for the hungry youngsters. We watch as this most familial group of wild animals has breakfast, with the kids eating first It's the closest I have been to wild dogs and the experience was well worth the early-ish start Chris suggested. We had got up at 4.30 and were on the road just after 5 heading for the wild dog den. Normally, early morning game drives in summer at Rhulani involve a 5am wakeup call, followed by tea, coffee and home-baked rusks and muffins be-