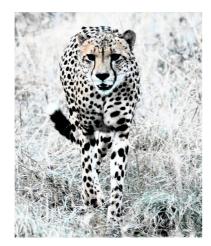

Bush breakfast ... adult wild dogs regurgitate food to fee the young.

Camouflage ... two cheetahs share the waterhole.

among the pups and they mob the

Chris says the noise is the Alpha female (wild dogs are a matriarchal group) ordering the other adults to regurgitate meat they have eaten for the hungry youngsters. We watch as this most familial group of wild animals has breakfast, with the kids eating first It's the closest I have been to wild dogs and the experience was well worth the early-ish start Chris suggested. We had got up at 4.30 and were on the road just after 5 heading for the wild dog den. Normally, early morning game drives in summer at Rhulani involve a 5am wakeup call, followed by tea, coffee and home-baked rusks and muffins be-