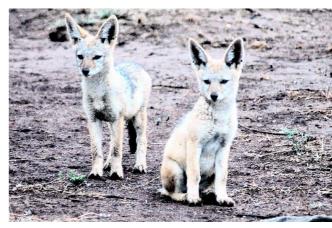

fore the vehicles head out at 5.30.

Early starts in the bush are also worth the effort and we arrived late at the wild dog den because we stopped off en route to take in a group of jackal puppies who had just emerged from their den while their parents were off hunting. The jackals were curious and, I must admit, pretty cute.

Prick ears ...
two jackal
pups check
out their
world, while
(below) a
satiated lion
stands guard
over his
lunch.